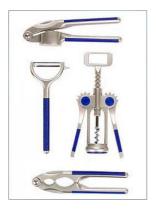

## Figure 4: Contextual Tabs

Figure 5: Jack of all trades, master of none

Figure 6: Get the best possible tool for each task

Figure 7: The two types of galleries: In-Ribbon (left) and Dropdown (right)

Figure 8: Dropdown gallery for margins