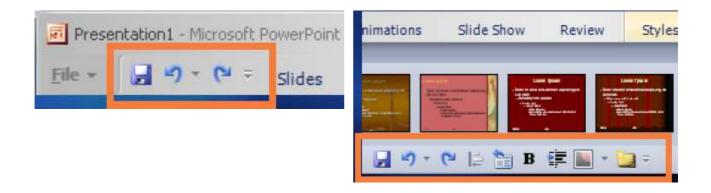

Figure 9: Complex design of MS Office 2003's command bars

Figure 10: The two modes of the quick access toolbar: Compact (left) and Full Size (right)