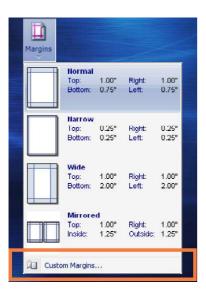

## Figure 4: Contextual Tabs

Figure 5: Jack of all trades, master of none

Figure 6: Get the best possible tool for each task

Figure 7: The two types of galleries: In-Ribbon (left) and Dropdown (right)

Figure 8: Dropdown gallery for margins