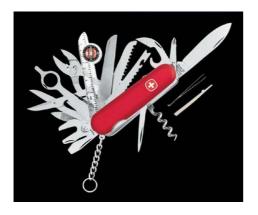

## Figure 4: Contextual Tabs

Figure 5: Jack of all trades, master of none

Figure 6: Get the best possible tool for each task

Figure 7: The two types of galleries: In-Ribbon (left) and Dropdown (right)

Figure 8: Dropdown gallery for margins